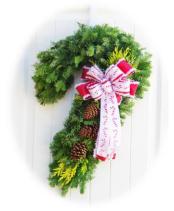

### **CC.** CANDY CANE \$ 37.00

Fresh Evergreens with cones and bow. Approx. 28" in length.

Hand tied bows will vary in pattern and color