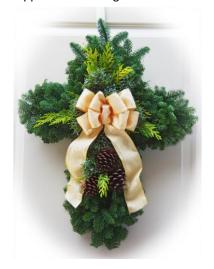

## **CR**. cross \$ 37.00

Fresh Evergreens with cones and bow. Approx. 28" in length.