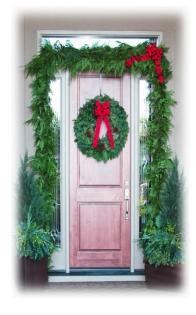

#### M. WREATH 20" \$33.00

Fresh Evergreens with cones and bow.

Also available:

28" \$ 40.00

32" \$ 55.00

42" \$ 68.00

48" \$ 84.00

60" \$ 211.00

#### **G.** GARLAND 10' \$ 32.00

Cedar adds a warm welcome to guests. 2 Bows included.

Also Available: **25' \$ 59.00** 

(3 Bows)

**75' \$ 160.00** (6 Bows)